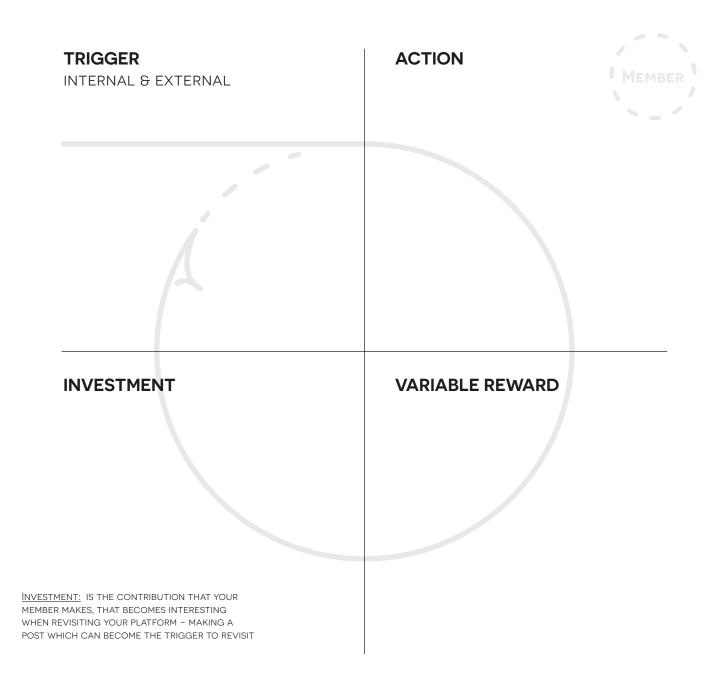

## THE HOOK MODEL

by Nir Eyal

You can use the hook model to explore how to retain members. Define a member of your platform. Find 1-2 cards that fit the model's parameters: trigger, action, variable reward & investment. Write down your ideas around this paper based on the cards that you found.

## TIP: YOU COULD USE THE DIFFERENT KIND OF MEMBERS THAT YOU IDENTIFIED IN THE PURPOSE EXERCISE

TRIGGER: IS THE STARTING POINT OF A CERTAIN BEHAVIOR – A BOUGIE FOR A MOTOR.

 $\underline{\text{ACTION:}}$  IS what the member has to perform to receive the variable reward – can be as simple as a click on a picture.

VARIABLE REWARD: IS THE UNEXPECTED AND EVER CHANGING INFORMATION THAT YOUR MEMBER GETS – NUMBER OF LIKES ON A POST